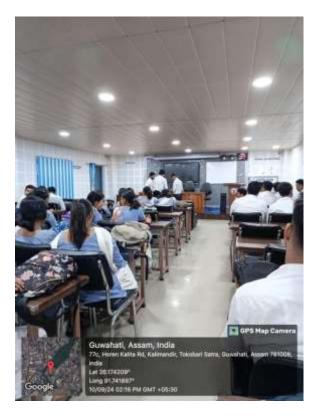

it program.
- Enhanced Understanding: Participants gained insights into the foundational aspects of Sanskrit, laying the groundwork for future studies.
- Awareness of Cultural Significance: The discussion on the Indian Knowledge System helped underline the importance of Sanskrit in preserving and promoting cultural heritage.
- Community Engagement: The participation of diverse attendees fostered a sense of community and collaboration around Sanskrit learning.
- Overall, the event successfully introduced the Centre for Sanskrit Learning and laid a strong foundation for increased interest in the study of Sanskrit among attendees.

Signature of the Head of the Department/ Secretary/ In-Charge/ Coordinator/ Convenor/ etc. with Seal

(chinnayi Dae)

# Photographs of the Event with Banner:









# Attendance Record of the Participants with their Signature.

| 100/20 | 24 Centre Joe<br>Demo Clark       |        |                | 0